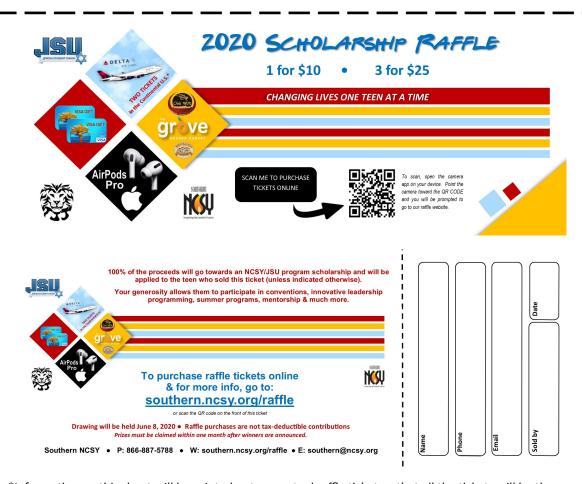

## 2020 Scholarship Raffle Ticket PURCHASE FORM

Southern NCSY • 7200 W. Camino Real, Suite 214 Boca Raton, FL 33433 • southern.ncsy.org • Contact Lillian Aharon for any questions: 866-887-5788 x 104

Please send a picture of this form to me to receive credit to <a href="mailto:lillian@ncsy.org">lillian@ncsy.org</a>

| SOLD BY: (Teen Name)                                                                      |                    |   |
|-------------------------------------------------------------------------------------------|--------------------|---|
| Name of Purchaser:                                                                        |                    | - |
| Phone Number:                                                                             | Email Address: _   |   |
| How Many Tickets:                                                                         | ☐ CASH AMOUNT: \$_ |   |
| □ Check #: AMOUNT: \$                                                                     |                    |   |
| ☐ Credit Card: Please use online form at southern.ncsy.org/raffle to process credit cards |                    |   |

<sup>\*</sup>Information on this sheet will be printed onto an actual raffle ticket so that all the tickets will be the same size at the drawing.